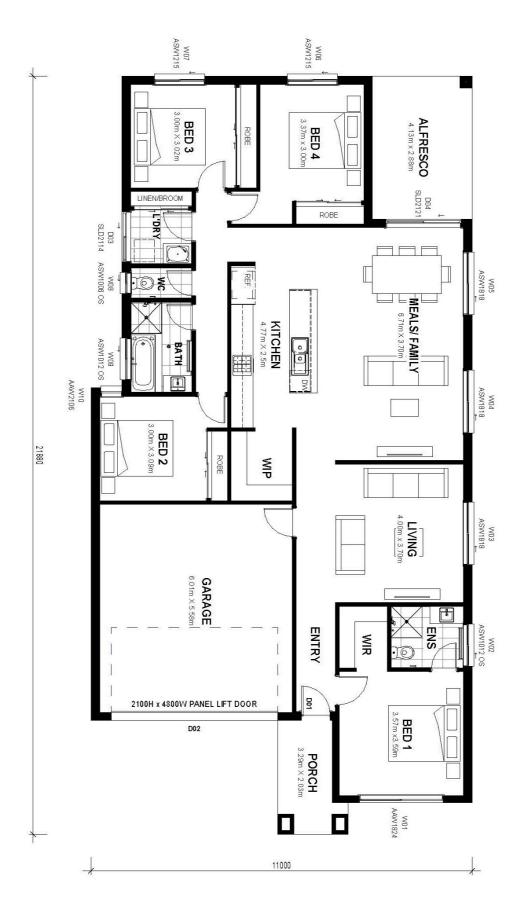

### 4 BEDROOM SINGLE STOREY

#### DESIGN DIMENSIONS

**LIVING:** 157 m<sup>2</sup> GARAGE: 36 m<sup>2</sup> **ALFRESCO:** 12 m<sup>2</sup> **PORCH:** 6 m<sup>2</sup> **TOTAL:** 212 m<sup>2</sup> - 23 SQ **WIDTH:** 11 m **LENGTH:** 21.8 m

# Orlando - 23

Disclaimer: Design dimensions on this marketing plan are for marketing purposes. Dimensions are indicative, approximate and subject to change once confirmed by Achieve Homes Design team.